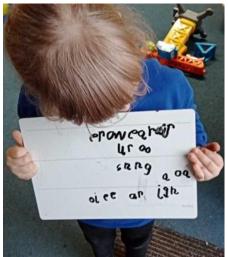

**Year R** have been working super hard in their Phonics lessons. Look at the fantastic spelling below! The children are becoming so much more confident with their blending and know so many GPCs and tricky words now!