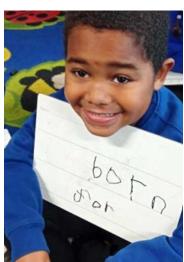

**Year R** have been working super hard in their Phonics lessons. Look at the fantastic spelling below! The children are becoming so much more confident with their blending and know so many GPCs and tricky words now!