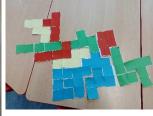

In maths, **Year 1** have been learning about shape. The children learned how to make tetromino and pentomino patterns and made their own puzzle to play in class. They used multi-link to make 3D

In English Year 1 have sequenced the story of Beegu and used adjectives and conjunctions to rewrite the story. They also identified the features of a non-fiction book to help them write a space fact file.