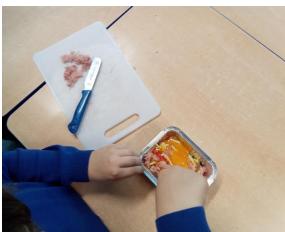

**Year 3** The children in Year 3 have been learning how to cut food safely using the claw and bridging technique ready to make their sandwiches the last week of term.

**In Year 4**, the children have had great fun making omelettes using their knowledge of a balanced diet. We had to think about what would make a good breakfast. Once we had made our omelettes, we had to evaluate the text, texture, appearance and smell as well as if they fit the design brief.