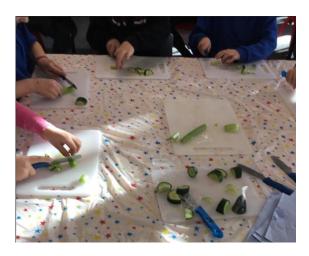

**Year 3** The children in Year 3 have been learning how to cut food safely using the claw and bridging technique ready to make their sandwiches the last week of term.

**In Year 4**, the children have had great fun making omelettes using their knowledge of a balanced diet. We had to think about what would make a good breakfast. Once we had made our omelettes, we had to evaluate the text, texture, appearance and smell as well as if they fit the design brief.