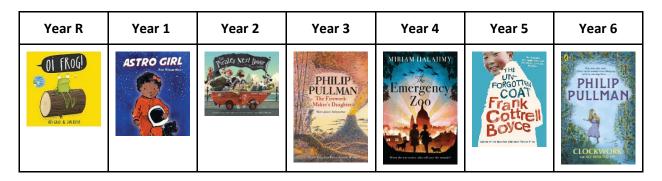

**Reading at Wordsworth**\_This half term we have continued reading and enjoying a lot more books, including:

At Wordsworth we love reading! This is our theme for World Book Day this year.

Find out more about how you can encourage a love of reading at home here: